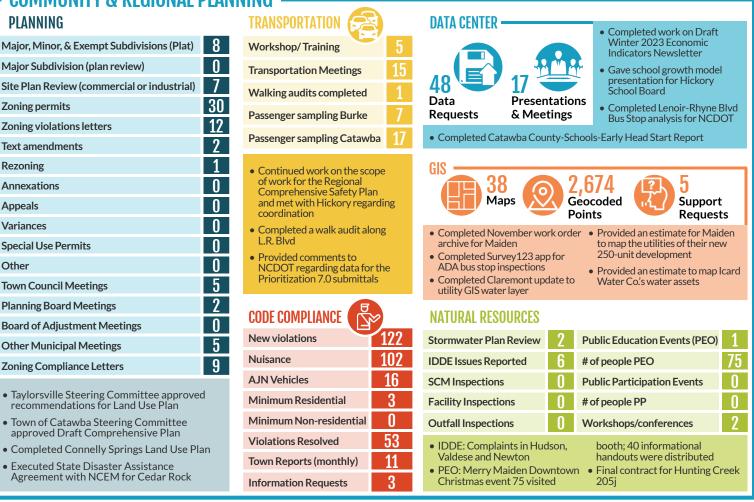

#### **COMMUNITY & REGIONAL PLANNING** PIANNING

| Major, Minor, & Exempt Subdivisions (Plat)  | 8 |  |  |
|---------------------------------------------|---|--|--|
| Major Subdivision (plan review)             |   |  |  |
| Site Plan Review (commercial or industrial) |   |  |  |
| Zoning permits                              |   |  |  |
| Zoning violations letters                   |   |  |  |
| Text amendments                             |   |  |  |
| Rezoning                                    | 1 |  |  |
| Annexations                                 | 0 |  |  |
| Appeals                                     | 0 |  |  |
| Variances                                   | 0 |  |  |
| Special Use Permits                         | 0 |  |  |
| Other                                       | 0 |  |  |
| Town Council Meetings                       | 5 |  |  |
| Planning Board Meetings                     | 2 |  |  |
| Board of Adjustment Meetings                | 0 |  |  |
| Other Municipal Meetings                    | 5 |  |  |
| Zoning Compliance Letters                   |   |  |  |
|                                             |   |  |  |